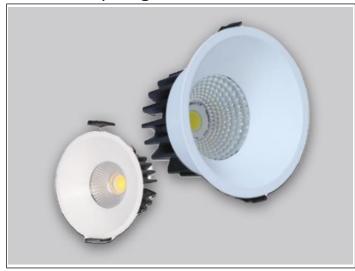

# **ARCU** Recessed Spotlight

## **Recessed Spotlight**

Wattages 7W - 30W all standard beam options and within the standard color, spectrums

The complete range is IP20 suitable for indoor applications as offered.

CCT of 3000K,4000K and 6000K are also available on request.

### **Technical Data**

| Material/Finish        | Aluminium / White     |
|------------------------|-----------------------|
| LED Type               | СОВ                   |
| Colour Deviation       | <3 SDCM               |
| Colour Rendering Index | +80, +90              |
| Lumen Maintenance      | L90 / B10 50000 hours |
| Driver                 | Integral              |
| Dimmability            | DALI (on request)     |
| IP Rating              | IP 20                 |
| Protection Class       | Class II              |