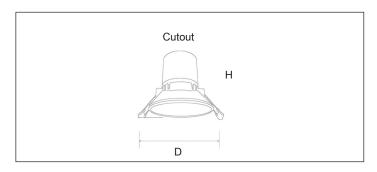

### **Product Details**

| Code   | Wattage | Lumen  | D     | Н     | Cutout |
|--------|---------|--------|-------|-------|--------|
| ARU010 | 4W      | 520LM  | 70MM  | 65MM  | 60MM   |
| ARU015 | 7W      | 910LM  | 75MM  | 70MM  | 65MM   |
| ARU020 | 12W     | 1560LM | 83MM  | 75MM  | 76MM   |
| ARU030 | 18W     | 2340LM | 95MM  | 85MM  | 85MM   |
| ARU036 | 30W     | 3900LM | 128MM | 115MM | 115MM  |